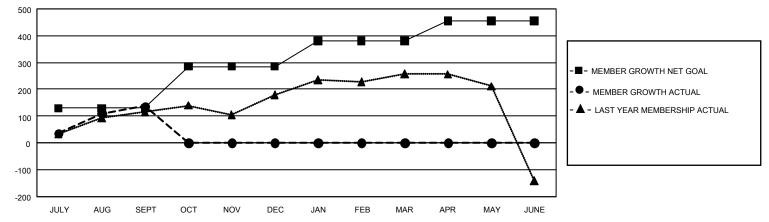

## GAT MONTHLY MEMBERSHIP PROGRESS REPORT

GMT Constitutional Area 5 - E, Group P

REPORT DOES NOT INCLUDE CLUBS IN UNDISTRICTED AREAS.

| Clubs                 |               |           |               | Members               |                          |                         |                                                    |
|-----------------------|---------------|-----------|---------------|-----------------------|--------------------------|-------------------------|----------------------------------------------------|
| RESULTS FOR 2021-2022 |               |           |               | RESULTS FOR 2021-2022 |                          |                         |                                                    |
| QUARTER               | NEW CLUB GOAL | NEW CLUBS | DROPPED CLUBS |                       | EMBER GROWTH NET<br>GOAL | MEMBER GROWTH<br>ACTUAL | DROPPED MEMBERS<br>ACTUAL (including<br>transfers) |
| JULY/AUG/SEPT         | 12            | 6         | 1             | JULY/AUG/SEPT         | r 130                    | 266                     | 115                                                |
| OCT/NOV/DEC           | 12            | 0         | 0             | OCT/NOV/DEC           | 155                      | 0                       | 0                                                  |
| JAN/FEB/MAR           | 6             | 0         | 0             | JAN/FEB/MAR           | 95                       | 0                       | 0                                                  |
| APR/MAY/JUNE          | 3             | 0         | 0             | APR/MAY/JUNE          | 75                       | 0                       | 0                                                  |