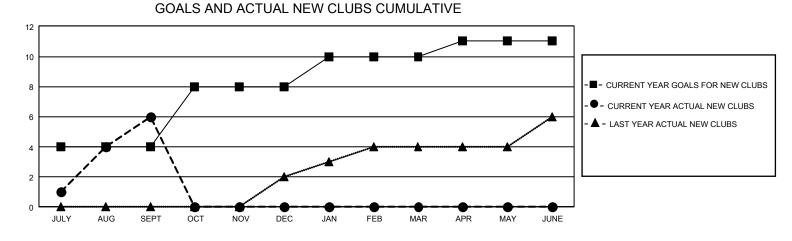

## GAT MONTHLY MEMBERSHIP PROGRESS REPORT

GMT Constitutional Area 5 - E, Group P

REPORT DOES NOT INCLUDE CLUBS IN UNDISTRICTED AREAS.

| Clubs                 |               |           |               | Members               |                          |                         |                                                    |
|-----------------------|---------------|-----------|---------------|-----------------------|--------------------------|-------------------------|----------------------------------------------------|
| RESULTS FOR 2021-2022 |               |           |               | RESULTS FOR 2021-2022 |                          |                         |                                                    |
| QUARTER               | NEW CLUB GOAL | NEW CLUBS | DROPPED CLUBS |                       | EMBER GROWTH NET<br>GOAL | MEMBER GROWTH<br>ACTUAL | DROPPED MEMBERS<br>ACTUAL (including<br>transfers) |
| JULY/AUG/SEPT         | 12            | 6         | 1             | JULY/AUG/SEPT         | r 130                    | 266                     | 115                                                |
| OCT/NOV/DEC           | 12            | 0         | 0             | OCT/NOV/DEC           | 155                      | 0                       | 0                                                  |
| JAN/FEB/MAR           | 6             | 0         | 0             | JAN/FEB/MAR           | 95                       | 0                       | 0                                                  |
| APR/MAY/JUNE          | 3             | 0         | 0             | APR/MAY/JUNE          | 75                       | 0                       | 0                                                  |